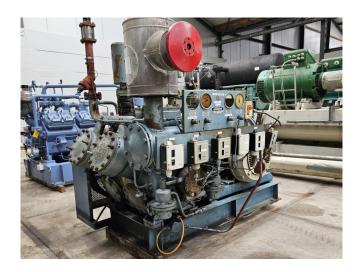

## **Used Grasso RC 4211**

Used Grasso RC 4211 Two-stage reciprocating compressor on NH3 (Ammonia). Complete with a Rotor XE280MK04 electric motor - 50 Hz - 90 kW - 1480 RPM and pressure and safety switches/gauges. The compressor has a displacement of 532 m²/h at 1000 RPM. \*Why choose for HOSBV? We are not only the largest used refrigeration specialist in Europe, but also, we deliver all equipment solely if it has passed our extensive test. Warranty and industrial cleaning are included in your purchase. \*If requested we are happy to arrange your shipment.

## **Specifications**

| Brand                    | Grasso            |
|--------------------------|-------------------|
| Туре                     | RC 4211           |
| Refrigerant              | NH 3 (ammonia)    |
| kW at -20°C/+40°C        | 211,4             |
| kW at -30°C/+40°C        | 127,7             |
| On steel base frame      | <b>✓</b>          |
| Pressure safety switches | ✓                 |
| Hp/Lp/Op                 |                   |
| Pressure gauges          | ✓                 |
| Hp/Lp/Op                 |                   |
| Sight Glass              | ✓                 |
| m3 / h                   | 532               |
| Sizes                    | 2230x1620x2240 mm |
|                          | (LxWxH)           |
| Stock                    | 1                 |