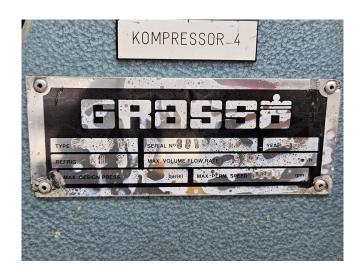

## **Specifications**

| Brand                    | Grasso            |
|--------------------------|-------------------|
| Туре                     | RC 4211           |
| Refrigerant              | NH 3 (ammonia)    |
| kW at -20°C/+40°C        | 211,4             |
| kW at -30°C/+40°C        | 127,7             |
| On steel base frame      | <b>✓</b>          |
| Pressure safety switches | ✓                 |
| Hp/Lp/Op                 |                   |
| Pressure gauges          | ✓                 |
| Hp/Lp/Op                 |                   |
| Sight Glass              | ✓                 |
| m3 / h                   | 532               |
| Sizes                    | 2230x1620x2240 mm |
|                          | (LxWxH)           |
| Stock                    | 1                 |

## **Used Grasso RC 4211**

Used Grasso RC 4211 Two-stage reciprocating compressor on NH3 (Ammonia). Complete with a Rotor XE280MK04 electric motor - 50 Hz - 90 kW - 1480 RPM and pressure and safety switches/gauges. The compressor has a displacement of 532 m²/h at 1000 RPM. \*Why choose for HOSBV? We are not only the largest used refrigeration specialist in Europe, but also, we deliver all equipment solely if it has passed our extensive test. Warranty and industrial cleaning are included in your purchase. \*If requested we are happy to arrange your shipment.