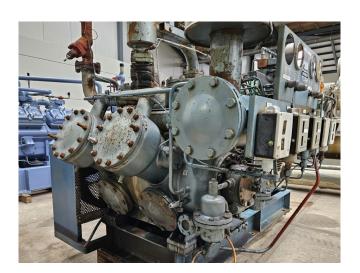

## **Used Grasso RC 4211**

Used Grasso RC 4211 Two-stage reciprocating compressor on NH3 (Ammonia). Complete with a Rotor XE280MK04 electric motor - 50 Hz - 90 kW - 1480 RPM and pressure and safety switches/gauges. The compressor has a displacement of 532 m²/h at 1000 RPM. \*Why choose for HOSBV? We are not only the largest used refrigeration specialist in Europe, but also, we deliver all equipment solely if it has passed our extensive test. Warranty and industrial cleaning are included in your purchase. \*If requested we are happy to arrange your shipment.