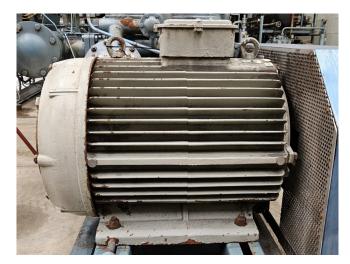

## **Used Grasso RC 4211**

Used Grasso RC 4211 Two-stage reciprocating compressor on NH3 (Ammonia). Complete with a Rotor XE280MK04 electric motor - 50 Hz - 90 kW - 1480 RPM and pressure and safety switches/gauges. The compressor has a displacement of 532 m²/h at 1000 RPM. \*Why choose for HOSBV? We are not only the largest used refrigeration specialist in Europe, but also, we deliver all equipment solely if it has passed our extensive test. Warranty and industrial cleaning are included in your purchase. \*If requested we are happy to arrange your shipment.