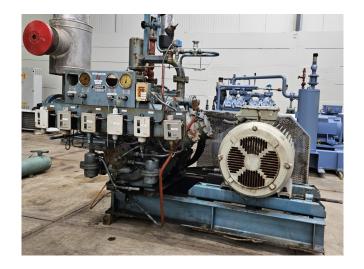

## **Used Grasso RC 4211**

Used Grasso RC 4211 Two-stage reciprocating compressor on NH3 (Ammonia). Complete with a Rotor XE280MK04 electric motor - 50 Hz - 90 kW - 1480 RPM and pressure and safety switches/gauges. The compressor has a displacement of 532 m²/h at 1000 RPM. \*Why choose for HOSBV? We are not only the largest used refrigeration specialist in Europe, but also, we deliver all equipment solely if it has passed our extensive test. Warranty and industrial cleaning are included in your purchase. \*If requested we are happy to arrange your shipment.

## **Specifications**

| Brand                    | Grasso            |
|--------------------------|-------------------|
| Туре                     | RC 4211           |
| Refrigerant              | NH 3 (ammonia)    |
| kW at -20°C/+40°C        | 211,4             |
| kW at -30°C/+40°C        | 127,7             |
| On steel base frame      | <b>✓</b>          |
| Pressure safety switches | ✓                 |
| Hp/Lp/Op                 |                   |
| Pressure gauges          | ✓                 |
| Hp/Lp/Op                 |                   |
| Sight Glass              | ✓                 |
| m3 / h                   | 532               |
| Sizes                    | 2230x1620x2240 mm |
|                          | (LxWxH)           |
| Stock                    | 1                 |