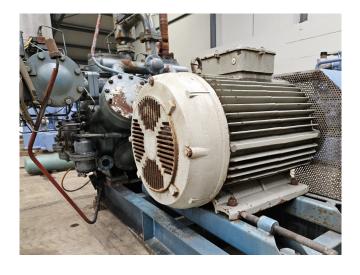

## **Used Grasso RC 4211**

Used Grasso RC 4211 Two-stage reciprocating compressor on NH3 (Ammonia). Complete with a Rotor XE280MK04 electric motor - 50 Hz - 90 kW - 1480 RPM and pressure and safety switches/gauges. The compressor has a displacement of 532 m²/h at 1000 RPM. \*Why choose for HOSBV? We are not only the largest used refrigeration specialist in Europe, but also, we deliver all equipment solely if it has passed our extensive test. Warranty and industrial cleaning are included in your purchase. \*If requested we are happy to arrange your shipment.