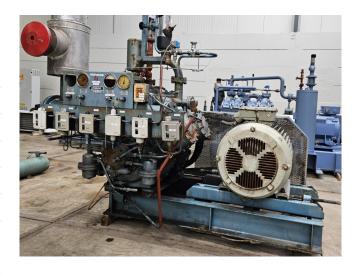

## **Used Grasso RC 4211**

Used Grasso RC 4211 Two-stage reciprocating compressor on NH3 (Ammonia). Complete with a Rotor XE280MK04 electric motor - 50 Hz - 90 kW - 1480 RPM and pressure and safety switches/gauges. The compressor has a displacement of 532 m²/h at 1000 RPM. \*Why choose for HOSBV? We are not only the largest used refrigeration specialist in Europe, but also, we deliver all equipment solely if it has passed our extensive test. Warranty and industrial cleaning are included in your purchase. \*If requested we are happy to arrange your shipment.

## **Specifications**

| Brand                    | Grasso            |
|--------------------------|-------------------|
| Туре                     | RC 4211           |
| Refrigerant              | NH 3 (ammonia)    |
| kW at -20°C/+40°C        | 211,4             |
| kW at -30°C/+40°C        | 127,7             |
| On steel base frame      | <b>✓</b>          |
| Pressure safety switches | ✓                 |
| Hp/Lp/Op                 |                   |
| Pressure gauges          | ✓                 |
| Hp/Lp/Op                 |                   |
| Sight Glass              | ✓                 |
| m3 / h                   | 532               |
| Sizes                    | 2230x1620x2240 mm |
|                          | (LxWxH)           |
| Stock                    | 1                 |