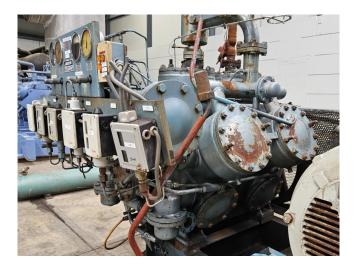

## **Used Grasso RC 4211**

Used Grasso RC 4211 Two-stage reciprocating compressor on NH3 (Ammonia). Complete with a Rotor XE280MK04 electric motor - 50 Hz - 90 kW - 1480 RPM and pressure and safety switches/gauges. The compressor has a displacement of 532 m²/h at 1000 RPM. \*Why choose for HOSBV? We are not only the largest used refrigeration specialist in Europe, but also, we deliver all equipment solely if it has passed our extensive test. Warranty and industrial cleaning are included in your purchase. \*If requested we are happy to arrange your shipment.