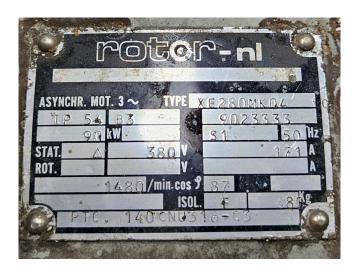

## **Used Grasso RC 4211**

Used Grasso RC 4211 Two-stage reciprocating compressor on NH3 (Ammonia). Complete with a Rotor XE280MK04 electric motor - 50 Hz - 90 kW - 1480 RPM and pressure and safety switches/gauges. The compressor has a displacement of 532 m²/h at 1000 RPM. \*Why choose for HOSBV? We are not only the largest used refrigeration specialist in Europe, but also, we deliver all equipment solely if it has passed our extensive test. Warranty and industrial cleaning are included in your purchase. \*If requested we are happy to arrange your shipment.